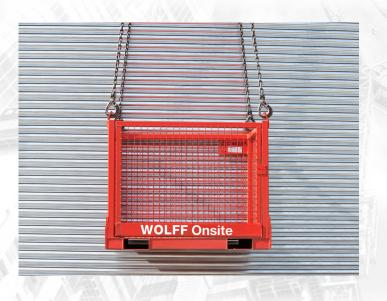

## **GOODS CARRYING CAGE**

A safe, convenient method of transporting materials to and from high or low level. Sturdy construction with a front gate or ramp for easy loading and 1m high full mesh for security. Fitted with four fully tested lifting points. Fork pockets are also fitted as standard.

## Key Benefits:

- Goods cages come with a standard access gate or ramp entrance to allow for easy loading
- A wide range of sizes and options are available for different requirements
- Suitable for crane lifting and forklifting