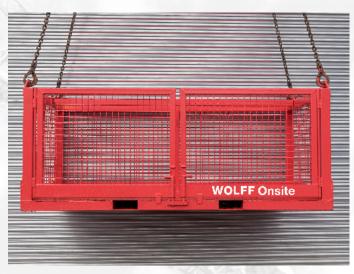

## **GOODS CARRYING CAGE**

A safe, convenient method of transporting materials to and from high or low level. Sturdy construction with a front gate or ramp for easy loading and 1m high full mesh for security. Fitted with four fully tested lifting points. Fork pockets are also fitted as standard.

## Key Benefits:

- Goods cages come with a standard access gate or ramp entrance to allow for easy loading
- A wide range of sizes and options are available for different requirements
- Suitable for crane lifting and forklifting